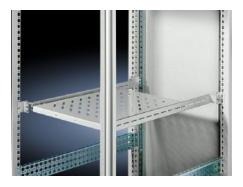

# TS 8800.580 - Installation kit For component shelves with 19" adapter profiles in TS

With 19" fittings in TS, installed between the front and rear adaptor profiles or adaptor pieces, 482.6 mm (19") in 600 mm wide enclosures.

#### **Features**

| Model No.               | TS 8800.580                                                                                                        |  |
|-------------------------|--------------------------------------------------------------------------------------------------------------------|--|
| Product description     | Installed between the front and rear adaptor profiles or adaptor pieces, 482.6 mm (19″) in 600 mm wide enclosures. |  |
| Material                | Carbon steel                                                                                                       |  |
| Surface finish          | Zinc-plated                                                                                                        |  |
| Supply includes         | Assembly components                                                                                                |  |
| Note                    | Max. depth of component shelves = Enclosure depth - 100 mm.                                                        |  |
| Suitable for            | Enclosure type: TS                                                                                                 |  |
|                         | Depth: 800 mm                                                                                                      |  |
|                         | Enclosure type: TS                                                                                                 |  |
|                         | Depth: 31.5 "                                                                                                      |  |
| Installation dimensions | Installation depth for components: 482.6 mm                                                                        |  |
|                         | Installation width for components: 19"                                                                             |  |
|                         | Installation depth for components: 19 "                                                                            |  |
|                         | Installation width for components: 19"                                                                             |  |
| Packaging unit          | 1 pc(s).                                                                                                           |  |
| Weight/packaging unit   | 1.12 kg                                                                                                            |  |
|                         | 2.5 lb.                                                                                                            |  |