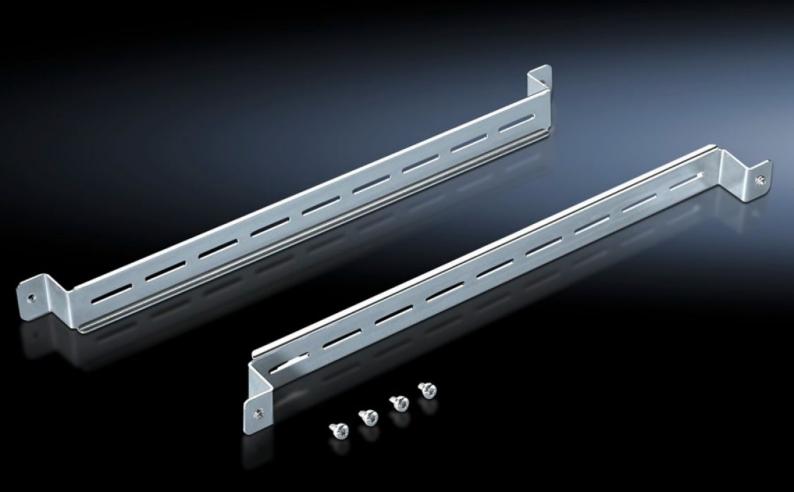

# TS 8800.580 - Installation kit For component shelves with 19" adapter profiles in TS

With 19" fittings in TS, installed between the front and rear adaptor profiles or adaptor pieces, 482.6 mm (19") in 600 mm wide enclosures.

#### **Features**

| Model No.               | TS 8800.580                                                                                                        |  |
|-------------------------|--------------------------------------------------------------------------------------------------------------------|--|
| Product description     | Installed between the front and rear adaptor profiles or adaptor pieces, 482.6 mm (19″) in 600 mm wide enclosures. |  |
| Material                | Carbon steel                                                                                                       |  |
| Surface finish          | Zinc-plated                                                                                                        |  |
| Supply includes         | Assembly components                                                                                                |  |
| Note                    | Max. depth of component shelves = Enclosure depth - 100 mm.                                                        |  |
| Suitable for            | Enclosure type: TS                                                                                                 |  |
|                         | Depth: 800 mm                                                                                                      |  |
|                         | Enclosure type: TS                                                                                                 |  |
|                         | Depth: 31.5 "                                                                                                      |  |
| Installation dimensions | Installation depth for components: 482.6 mm                                                                        |  |
|                         | Installation width for components: 19"                                                                             |  |
|                         | Installation depth for components: 19 "                                                                            |  |
|                         | Installation width for components: 19"                                                                             |  |
| Packaging unit          | 1 pc(s).                                                                                                           |  |
| Weight/packaging unit   | 1.12 kg                                                                                                            |  |
|                         | 2.5 lb.                                                                                                            |  |